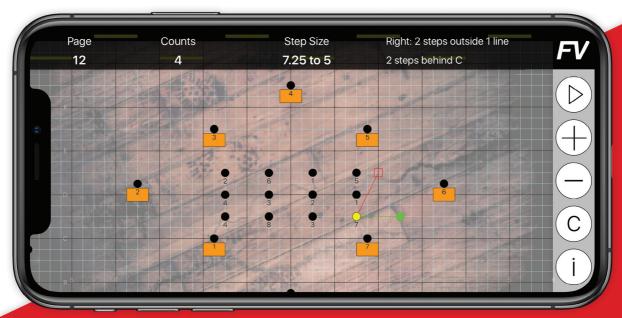

We brought you regular news from our now famous orange field marker cones whom have missed this past summer as much as anyone has. Whilst they have tried to escape and get out onto a field on a number of occasions we have managed to get them back into isolation before they could get too far. Don't fret too much for them though as they been in touch with their friends from the DCI orange cone team.