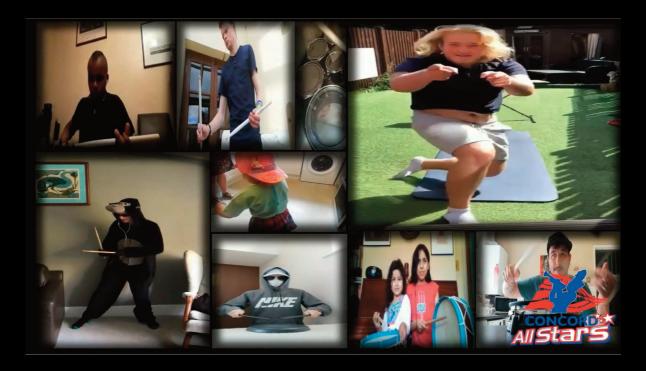

2020 saw a number of alumni members galvanise their friends and past members into action and produce pass it on Challenges which was inspired by the Blue Eagles initially. A number of group followed and if nothing else

2020 bought a reconnection to many old friends through these virtual performances.

Our Corps were active through the summer via their social media outlets keeping updated with news, fund raising events and performances which we're sure helped you all as it did us get our drum corps fix even if it was not live and in person.

Isolation Brass back in May this year brought together (virtually ) many many members of our drum corps community to perform a wonderful piece and bring it the general public via our social media platforms.