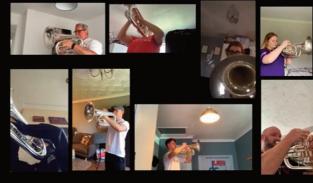

Isolation Brass back in May this year brought together (virtually ) many many members of our drum corps community to perform a wonderful piece and bring it the general public via our social media platforms.