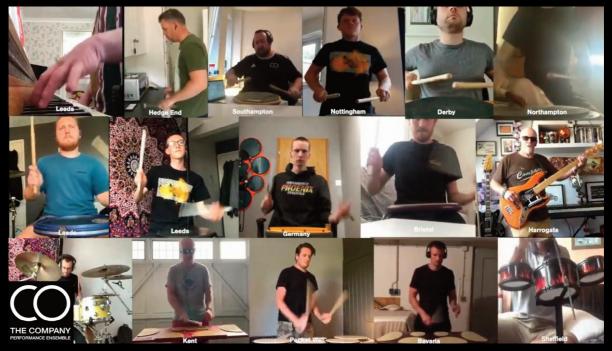

Isolation Brass back in May this year brought together (virtually ) many many members of our drum corps community to perform a wonderful piece and bring it the general public via our social media platforms.