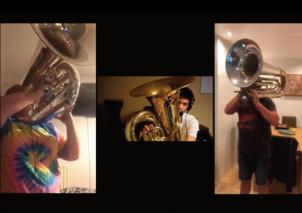

Isolation Brass back in May this year brought together (virtually ) many many members of our drum corps community to perform a wonderful piece and bring it the general public via our social media platforms.